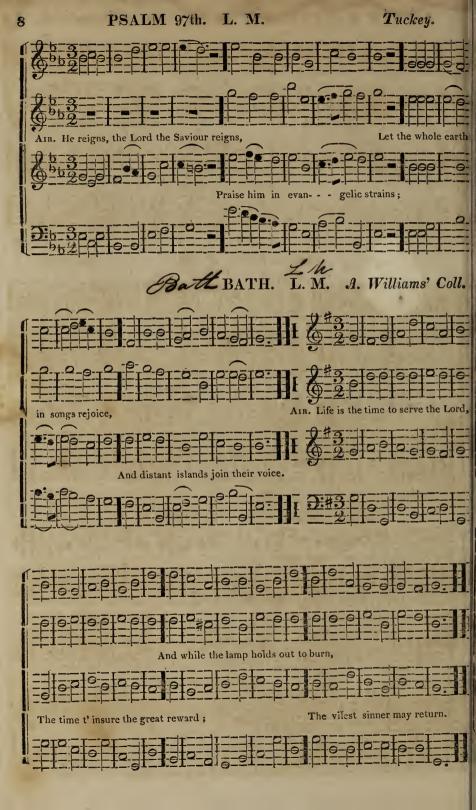

slow.

Legato, smooth, slurred. affection. Crescendo, increase the tone Moderato, moderately. gradually. quick. Da Capo, (or D. C.) repeat the first strain. Diminuendo, soften the tone Pianissimo, (or P.P. ) very soft gradually.

Finale, a concluding Air.
Forte, (or F.) loud.
Fortissimo, (or F.) very loud Grazioso, gracefully. Grave, slow, heavy. Mæstoso, bold and grand. Non Troppo Presto, not too Trio, in three parts. Piano, (or P.) soft. Presto, quick.

Prestissimo, very quick. Sempre Piano, soft throughout the movement. Siciliano, a pathetic air of Soli, one to each part. Solo, for one principal instrument, or voice. Symphony, for instruments only. Tucet, remain silent. Tempo Minuetto, in minuet time. Tutti, all the parts together. Vivace, with life and spirit.

# Select Warmony.













#### SHOEL. L. M.



































GUILDFORD. S. M.

Dr. Arnold.





Lord, we bless thee for thy grace
And truth which never fail;
Hast'ning to behold Thy face
Without a dimming veil;

We shall see our heavinly King, All Thy glorious love proclaim, Help the angel choir, to sing Our dear triumphant Lamb,





















Him, in whom we live and move, Let every creature sing; Glory to their Maker give, And homage to their King. Hallowed be his name beneath, As in heaven on earth adored; Praise the Lord in every breath: Let all things praise the Lord.







































By Thy meritorious dying, Save us from this death of sin; By Thy precious blood applying, Make our inmost nature clean. Give us worthily t' adore Thee,
Thou our full Redeemer